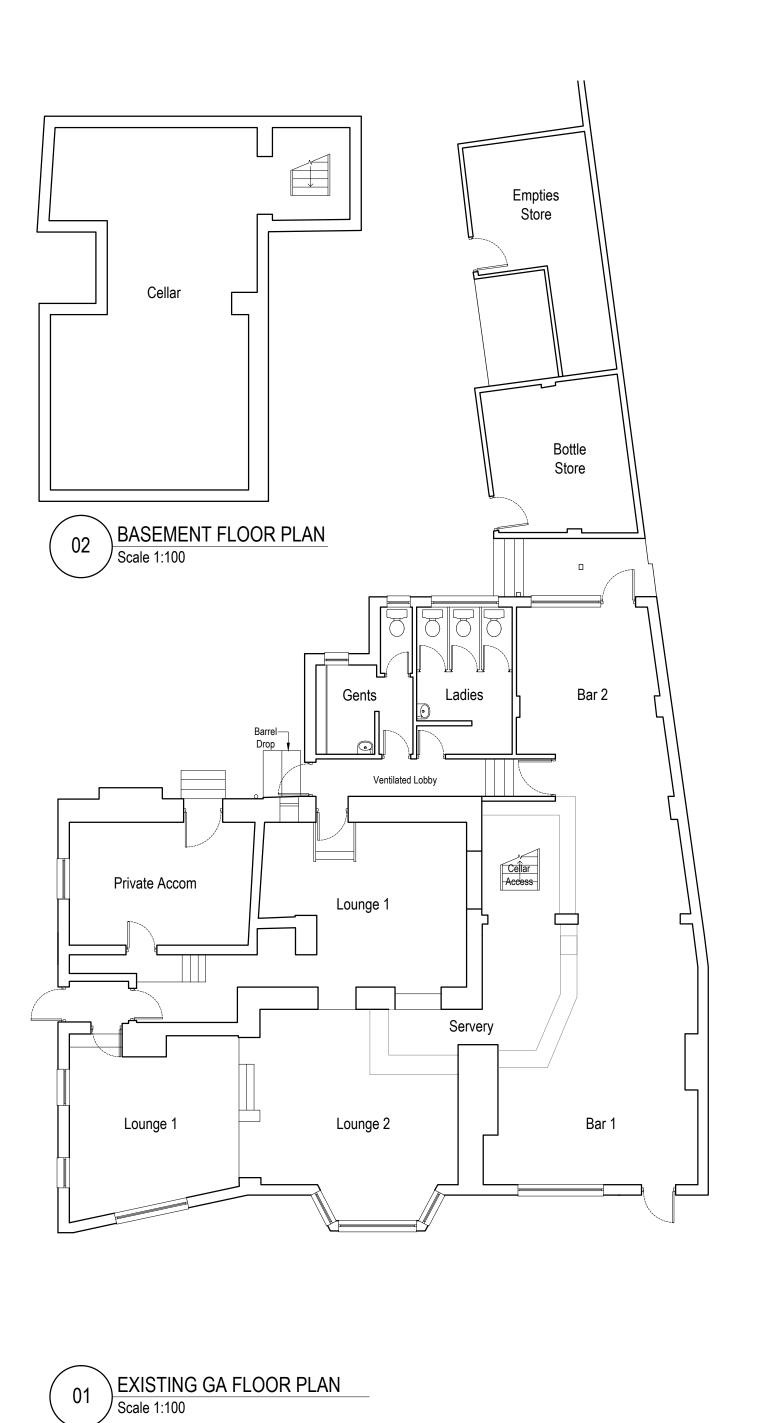

Client:

Terry O'Sullivan

Project:

The George Inn, Littlemore

| Drawing Title:     |                 | Drawing Status:            |                   |
|--------------------|-----------------|----------------------------|-------------------|
| Licencing Plan     |                 | Planning                   |                   |
|                    |                 |                            |                   |
| Job No:<br>SUL047  | Rev No:         | Drawing Number<br>DE(9)001 |                   |
| Date:<br>July 2019 | Scale: 1:100@A3 | Drawn By:                  | Checked By:<br>AJ |