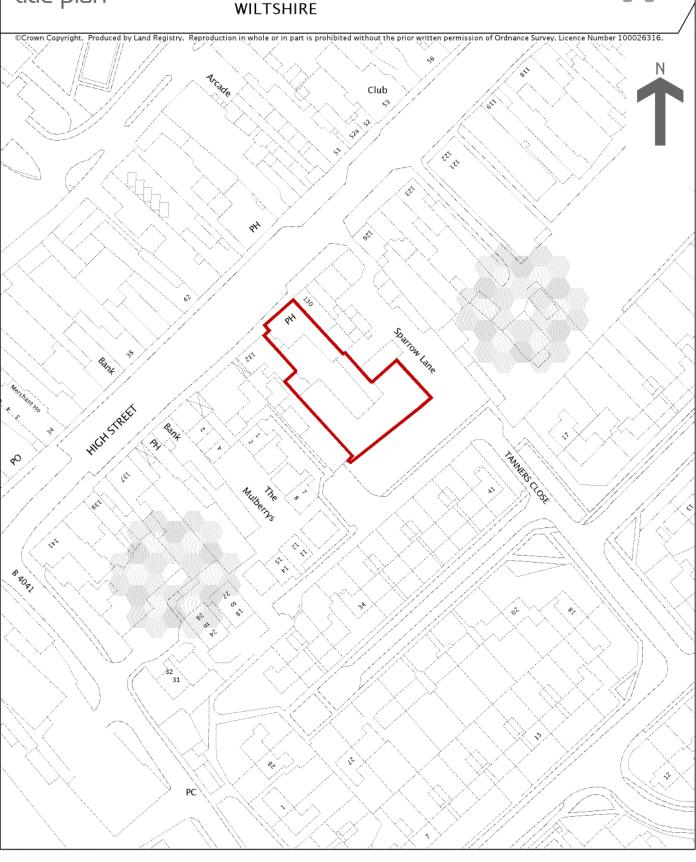

This official copy was delivered electronically and when printed will not be to scale. You can obtain a paper official copy by ordering one from Land Registry.

This official copy is issued on 03 December 2008 shows the state of this title plan on 03 December 2008 at 17:11:37. It is admissible in evidence to the same extent as the original (s.67 Land Registration Act 2002). This title plan shows the general position, not the exact line, of the boundaries. It may be subject to distortions in scale. Measurements scaled from this plan may not match measurements between the same points on the ground. See Land Registry Public Guide 19 - Title Plans and Boundaries.

This title is dealt with by the Land Registry, Weymouth Office .

## Land Registry Official copy of title plan

Title number WT201638
Ordnance Survey map reference SU0682NE
Scale 1:1250
Administrative area WILTSHIRE: NORTH